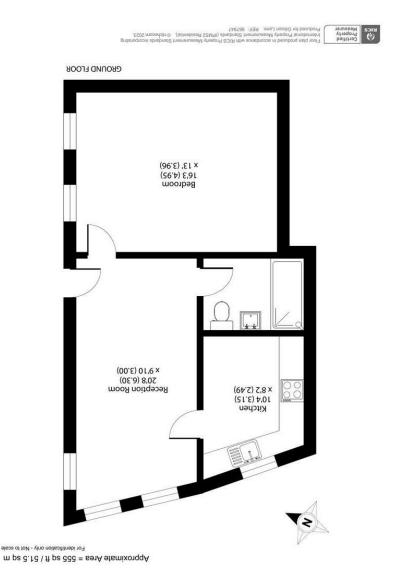

## **Description:**

Gibson Lane are proud to present to the market this stunning ground floor one bedroom apartment with its own private entrance located minutes away from Kingston station and town centre. The apartment provides spacious living with a modern feel throughout. This property consists of a very large one bedroom, large modern bathroom, a stunning large reception room and separate fully fitted kitchen. Further benefits include the option of a parking space (additional charge). Only being minutes away from Kingston Station, and Cromwell Road bus station, makes this property ideal for commuters. Viewings are highly advised to avoid disappointment.